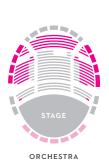

### ROSE THEATER SEATING CHART

Circle Price / Location above

### CIRCLE PRICE / LOCATION (RIGHT)

Pricing includes \$2 handling fee per ticket. Price levels refer to Rose Theater performances. Seating in The Appel Room is best available.