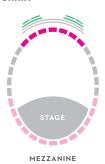

### ROSE THEATER SEATING CHART

Circle Price / Location above

### CIRCLE PRICE / LOCATION (RIGHT)

Pricing includes \$2 handling fee per ticket. Price levels refer to Rose Theater performances. Seating in The Appel Room is best available.