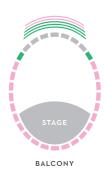

### ROSE THEATER SEATING CHART

Circle Price / Location above

### CIRCLE PRICE / LOCATION (RIGHT)

Pricing includes \$2 handling fee per ticket. Price levels refer to Rose Theater performances. Seating in The Appel Room is best available.